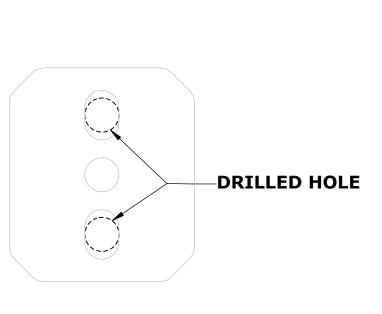

#### Step 1: Drill holes in Wall for screw anchors and attach Mounting Plate to Wall

Determine your desired location for installation and make a mark for the location of the mounting plate. Remove mounting plate from backplate by loosening set screw in backplate as pictured below. Place center hole of mounting plate over mark made above. Make 2 marks where mounting screws will be placed as shown below. Drill hole at each of the marks. (You may substitute other style mounting anchors or screws if desired). Place anchors into the holes made. Place mounting plate over

holes and secure to mounting surface using screws as shown below.