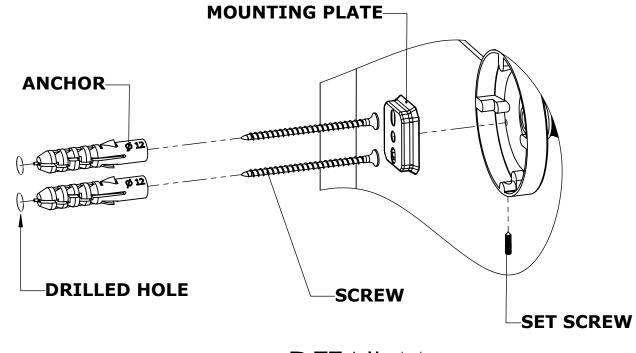

#### Step 1: Drill holes in Wall for screw anchors and attach Mounting Plate to Wall

Determine your desired location for installation and make a mark for the location of the mounting plate. Remove mounting plate from backplate by loosening set screw in backplate as pictured below. Place center hole of mounting plate over mark made above. Make 2 marks where mounting screws will be placed as shown below. Drill hole at each of the marks. (You may substitute other style mounting anchors or screws if desired). Place anchors into the holes made. Place mounting plate over

holes and secure to mounting surface using screws as shown below.