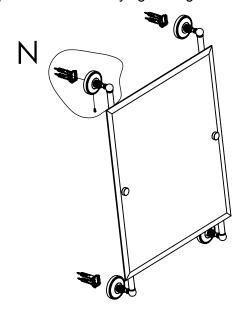

### Step 2: Attach Bracket to Mounting Plate.

Place bracket on mounting plate and secure by tightening set screw as shown below.

### **PERSPECTIVE**