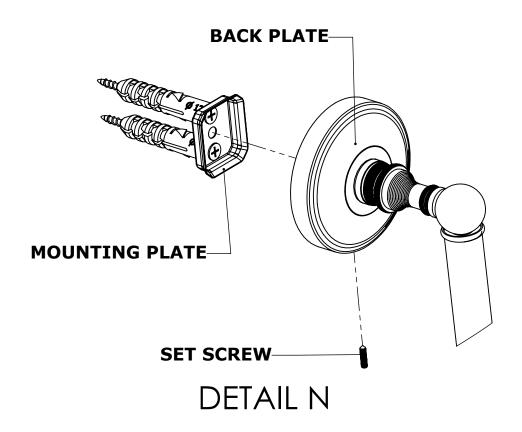

### Step 2: Attach Bracket to Mounting Plate.

Place bracket on mounting plate and secure by tightening set screw as shown below.